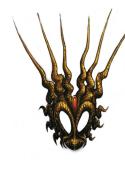

## Medusa Mask{SM-E6}

This intricate mask is made of gold-plated iron. The eyes are two dark lenses of crystal, while surrounding these are the writhing tails of snakes radiating up from the mask itself, almost as if they were medusa-like hair.

- The mask grants you a +4 bonus on all saving throws against visual effects, including gaze attacks and many illusions.
- 1/day: As a standard action, you can cause the lenses to glow with pale green light, at which point you may target any one creature within 30 feet. The targeted creature must make a DC 15 Fortitude save or be petrified for 1 minute, as if by flesh to stone.

Price: 10,000gp Body Slot: Head Caster Level: 11th

**Aura:** Moderate; (DC20) Transmutation **Activation**: Mental(Standard Action)

Weight: .5 lbs